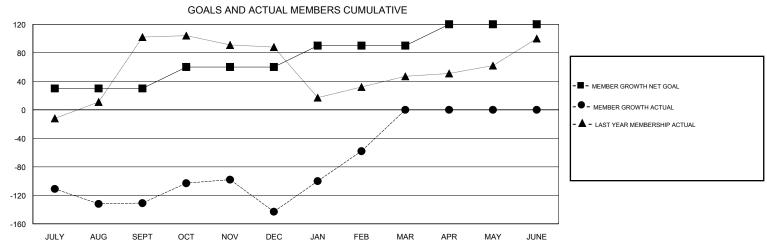

### District 404 B2

Results as of: 02/28/2018

163

128

41

0

38

125

#### **LOCATION NIGERIA BASSEY EDEM GMT CA** Clubs Members RESULTS FOR 2017-2018 RESULTS FOR 2017-2018 NEW CLUB GOAL NEW CLUBS DROPPED CLUBS MEMBER GROWTH NET MEMBER GROWTH DROPPED QUARTER QUARTER GOAL ACTUAL MEMBERS ACTUAL (including transfers)